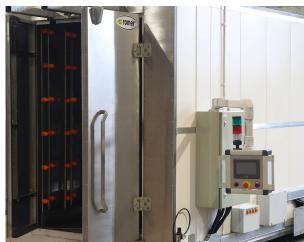

e equipped with bath filling systems** that can be executed, for example, between processes or at the end of a cycle.

- Control installed on swivel arm for better access
- PLC

microprocessor control • 7"

- Very high number of nozzles compared to other solutions
- (Option) Possibility of drying details after the washing process
- The ability to create your own advanced programs
- Advanced system of dampers made of acid-proof sheets, double protected with limit switches
- Control system for tight closing and full opening of the flaps
- In order to minimize the mixing of fluids, separate pipelines, nozzles, tanks for each treatment
- Smart control in the event of a power cut / sudden shutdown, liquids cannot be mixed touchscreen operator panel Fully automatic operation

#### **Photos**









### ROMER - Producent wysokiej jakości lakierni proszkowych













## Movie