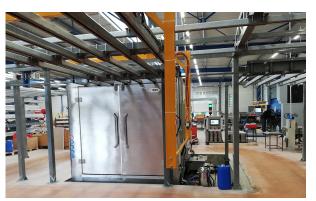

uipped with bath filling systems** that can be executed, for example, between processes or at the end of a cycle.

- Control installed on swivel arm for better access
- PLC

microprocessor control • 7"

- Very high number of nozzles compared to other solutions
- (Option) Possibility of drying details after the washing process
- The ability to create your own advanced programs
- Advanced system of dampers made of acid-proof sheets, double protected with limit switches
- Control system for tight closing and full opening of the flaps
- In order to minimize the mixing of fluids, separate pipelines, nozzles, tanks for each treatment
- Smart control in the event of a power cut / sudden shutdown, liquids cannot be mixed touchscreen operator panel Fully automatic operation

#### **Photos**









### ROMER - Producent wysokiej jakości lakierni proszkowych













## Movie