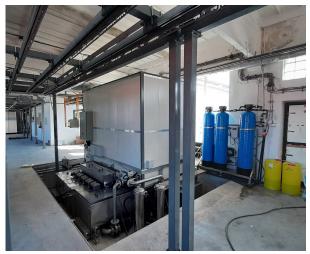

equipped with bath filling systems** that can be executed, for example, between processes or at the end of a cycle.

- Control installed on swivel arm for better access
- PLC

microprocessor control • 7"

- Very high number of nozzles compared to other solutions
- (Option) Possibility of drying details after the washing process
- The ability to create your own advanced programs
- Advanced system of dampers made of acid-proof sheets, double protected with limit switches
- Control system for tight closing and full opening of the flaps
- In order to minimize the mixing of fluids, separate pipelines, nozzles, tanks for each treatment
- Smart control in the event of a power cut / sudden shutdown, liquids cannot be mixed touchscreen operator panel Fully automatic operation

#### **Photos**









### ROMER - Producent wysokiej jakości lakierni proszkowych













## Movie