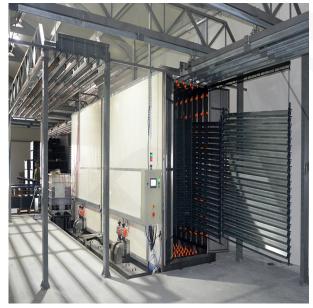

be equipped with bath filling systems** that can be executed, for example, between processes or at the end of a cycle.

- Control installed on swivel arm for better access
- PLC

microprocessor control • 7"

- Very high number of nozzles compared to other solutions
- (Option) Possibility of drying details after the washing process
- The ability to create your own advanced programs
- Advanced system of dampers made of acid-proof sheets, double protected with limit switches
- Control system for tight closing and full opening of the flaps
- In order to minimize the mixing of fluids, separate pipelines, nozzles, tanks for each treatment
- Smart control in the event of a power cut / sudden shutdown, liquids cannot be mixed touchscreen operator panel Fully automatic operation

#### **Photos**









### ROMER - Producent wysokiej jakości lakierni proszkowych













## Movie