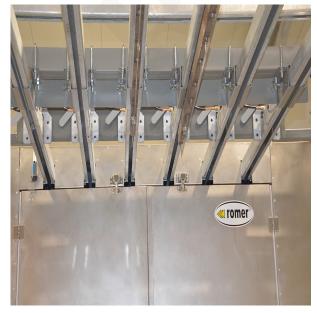

- Control installed on swivel arm for better access
- PLC

microprocessor control • 7"

- Very high number of nozzles compared to other solutions
- (Option) Possibility of drying details after the washing process
- The ability to create your own advanced programs
- Advanced system of dampers made of acid-proof sheets, double protected with limit switches
- Control system for tight closing and full opening of the flaps
- In order to minimize the mixing of fluids, separate pipelines, nozzles, tanks for each treatment
- Smart control in the event of a power cut / sudden shutdown, liquids cannot be mixed touchscreen operator panel Fully automatic operation

#### **Photos**