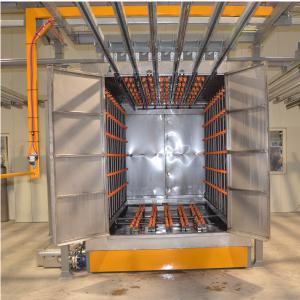

### **Description**

**Automatic car wash** is a solution that allows you to reduce costs, improve quality and increase the efficiency of the surface preparation process.

The automatic car wash is equipped with a set of spray pumps, has been designed so that as little liquid as possible migrates after the process to subsequent processes, thereby saving money and improving washing quality.

Research and development work allowed us to develop **A car wash with the function of drying details** (Option) hot air blown by a set of fans after the washing process.

ROMER - Producent wysokiej jakości lakierni proszkowych

- Control installed on swivel arm for better access
- PLC

microprocessor control • 7"

- Very high number of nozzles compared to other solutions
- (Option) Possibility of drying details after the washing process
- The ability to create your own advanced programs
- Advanced system of dampers made of acid-proof sheets, double protected with limit switches
- Control system for tight closing and full opening of the flaps
- In order to minimize the mixing of fluids, separate pipelines, nozzles, tanks for each treatment
- Smart control in the event of a power cut / sudden shutdown, liquids cannot be mixed touchscreen operator panel Fully automatic operation

#### **Photos**