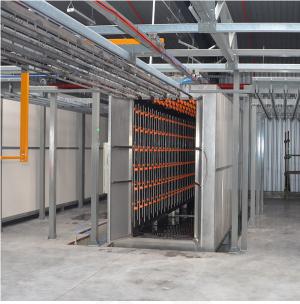

ple, between processes or at the end of a cycle.

- Control installed on swivel arm for better access
- PLC

microprocessor control • 7"

- Very high number of nozzles compared to other solutions
- (Option) Possibility of drying details after the washing process
- The ability to create your own advanced programs
- Advanced system of dampers made of acid-proof sheets, double protected with limit switches
- Control system for tight closing and full opening of the flaps
- In order to minimize the mixing of fluids, separate pipelines, nozzles, tanks for each treatment
- Smart control in the event of a power cut / sudden shutdown, liquids cannot be mixed touchscreen operator panel Fully automatic operation

#### **Photos**









### ROMER - Producent wysokiej jakości lakierni proszkowych













## Movie