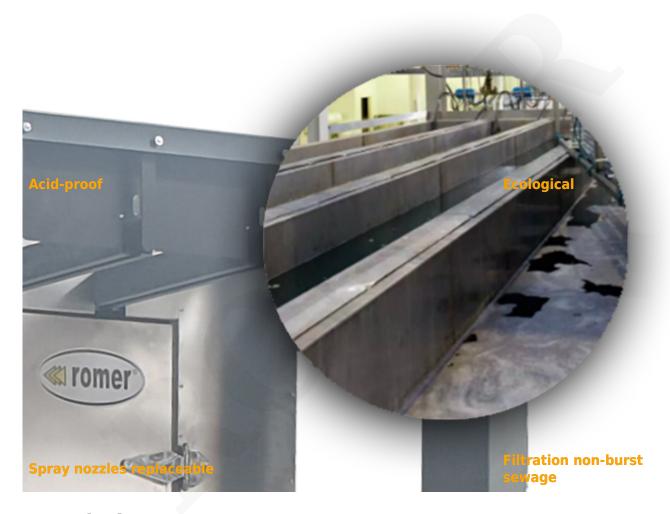

- Control installed on swivel arm for better access
- PLC

microprocessor control • 7"

- Very high number of nozzles compared to other solutions
- (Option) Possibility of drying details after the washing process
- The ability to create your own advanced programs
- Advanced system of dampers made of acid-proof sheets, double protected with limit switches
- Control system for tight closing and full opening of the flaps
- In order to minimize the mixing of fluids, separate pipelines, nozzles, tanks for each treatment
- Smart control in the event of a power cut / sudden shutdown, liquids cannot be mixed touchscreen operator panel Fully automatic operation